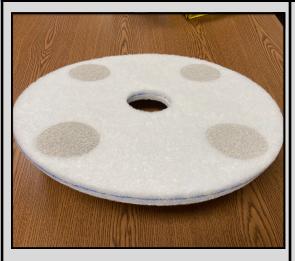

#### **DTI SmartFloor Maintenance SOP**

- 1) Attach <u>blue pad</u> on driver and lock with Velcro pad holder lock
  - Scrubber discs will face the ground
  - <u>Blue pad</u> should be used for daily scrubbing
- 2) Install driver with **blue pad** on scrubber
- 3) Fill scrubber with water and add "DTI Rejuvenating Cleaner"
  - Ensure tank is fully drained prior to start

### **DTI SmartFloor Maintenance SOP**

- 4) Scrubber settings:
  - Drive Speed: MEDIUM
  - Pressure: MEDIUMWater: LEVEL 2
  - Do not run in "ECO" mode

- 5) The entire warehouse should be scrubbed with the **blue pad** daily.
  - Results will be achieved over time with twice daily scrubbing (AM & PM)
  - Result timeline will vary based on initial condition of concrete
- 6) Expected results with daily scrubbing:
  - Stains will diminish over time
  - Improved gloss retention
  - Increased stain resistance

#### **DTI SmartFloor Maintenance SOP**

- 7) Remove the driver and **blue pad** after each shift:
  - Remove the driver from the scrubber
  - Remove the pad from the driver
- 8) Pad cleaning
  - Remove any foreign debris from pad
  - Thoroughly rinse with water
  - Hang up to dry
  - \*\*\*Thorough cleaning will extend pad life\*\*\*
- 9) Pad Replacement
  - Replace when the colored line (blue or orange) is no longer visible
  - A set of blue pads should last 1 week