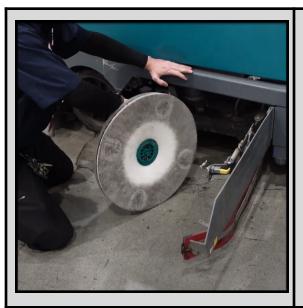

#### **DTI SmartFloor Maintenance SOP**

- 1) Attach <u>blue pad</u> on driver and lock with Velcro pad holder lock
  - Scrubber discs will face the ground
  - <u>Blue pad</u> should be used for daily scrubbing
- 2) Install driver with **blue pad** on scrubber
- 3) Fill scrubber with water and add "DTI Rejuvenating Cleaner"
  - Ensure tank is fully drained prior to start

### **DTI SmartFloor Maintenance SOP**

- 4) Scrubber settings:
  - Drive Speed: MEDIUM
  - Pressure: MEDIUMWater: LEVEL 2
  - Do not run in "ECO" mode

- 5) The entire warehouse should be scrubbed with the **blue pad** daily.
  - Results will be achieved over time with twice daily scrubbing (AM & PM)
  - Result timeline will vary based on initial condition of concrete
- 6) Expected results with daily scrubbing:
  - Stains will diminish over time
  - Improved gloss retention
  - Increased stain resistance