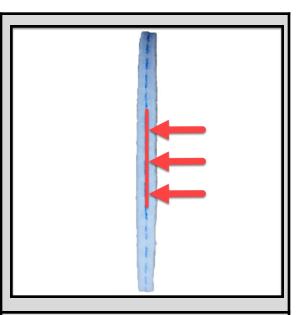

#### **DTI SmartFloor Maintenance SOP**

- 7) Remove the driver and **blue pad** after each shift:
  - Remove the driver from the scrubber
  - Remove the pad from the driver
- 8) Pad cleaning
  - Remove any foreign debris from pad
  - Thoroughly rinse with water
  - Hang up to dry
  - \*\*\*Thorough cleaning will extend pad life\*\*\*
- 9) Pad Replacement
  - Replace when the colored line (blue or orange) is no longer visible
  - A set of blue pads should last 1 week