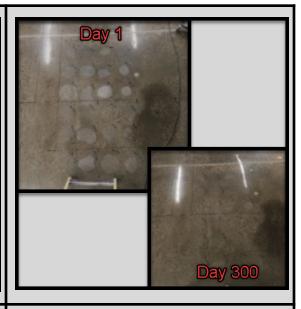

### **DTI SmartFloor Maintenance SOP**

- 4) Scrubber settings:
  - Drive Speed: MEDIUM
  - Pressure: MEDIUMWater: LEVEL 2
  - Do not run in "ECO" mode

- 5) The entire warehouse should be scrubbed with the **blue pad** daily.
  - Results will be achieved over time with twice daily scrubbing (AM & PM)
  - Result timeline will vary based on initial condition of concrete
- 6) Expected results with daily scrubbing:
  - Stains will diminish over time
  - Improved gloss retention
  - Increased stain resistance

#### **DTI Account Representative:**

Michael Cavanaugh michael@dti-cs.com Cell: (856) 879-5392

Office: (209) 879-9814