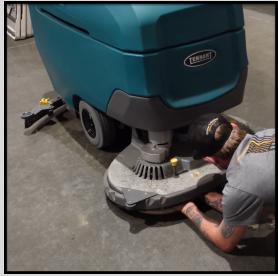

#### **DTI SmartFloor Maintenance SOP**

- 1) Attach <u>blue pad</u> on driver and lock with Velcro pad holder lock
  - Scrubber discs will face the ground
  - <u>Blue pad</u> should be used for daily scrubbing
- 2) Install driver with **blue pad** on scrubber
- 3) Fill scrubber with water and add "DTI Rejuvenating Cleaner"
  - Ensure tank is fully drained prior to start

### **DTI SmartFloor Maintenance SOP**

- 4) Scrubber settings:
  - Drive Speed: MEDIUM
  - Pressure: MEDIUMWater: LEVEL 2
  - Do not run in "ECO" mode

- 5) The entire warehouse should be scrubbed with the **blue pad** daily.
  - Results will be achieved over time with twice daily scrubbing (AM & PM)
  - Result timeline will vary based on initial condition of concrete
- 6) Expected results with daily scrubbing:
  - Stains will diminish over time
  - Improved gloss retention
  - Increased stain resistance

#### **DTI SmartFloor Maintenance SOP**

- 7) Remove the driver and **blue pad** after each shift:
  - Remove the driver from the scrubber
  - Remove the pad from the driver
- 8) Pad cleaning
  - Remove any foreign debris from pad
  - Thoroughly rinse with water
  - Hang up to dry
  - \*\*\*Thorough cleaning will extend pad life\*\*\*
- 9) Pad Replacement
  - Replace when the colored line (blue or orange) is no longer visible
  - A set of blue pads should last 1 week