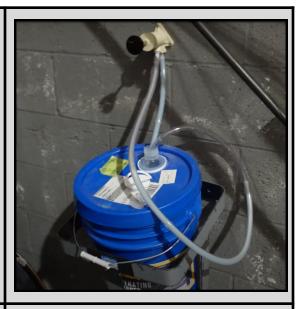

#### **DTI SmartFloor Maintenance SOP**

- 1) Attach <u>blue pad</u> on driver and lock with Velcro pad holder lock
  - Scrubber discs will face the ground
  - <u>Blue pad</u> should be used for daily scrubbing
- 2) Install driver with **blue pad** on scrubber
- 3) Fill scrubber with water and add "DTI Rejuvenating Cleaner"
  - Ensure tank is fully drained prior to start

| Scrubber Model | Cleaner |
|----------------|---------|
| Ride-on        | 4 pumps |
| Walk-behind    | 1 pump  |