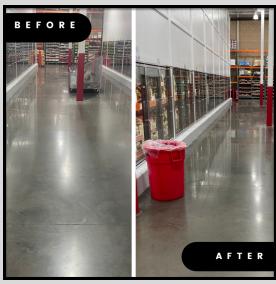

### **DTI SmartFloor Maintenance SOP**

- 4) Scrubber settings:
  - Drive Speed: MEDIUM
  - Pressure: MEDIUMWater: LEVEL 2
  - Do not run in "ECO" mode

- 5) The entire warehouse should be scrubbed with the **blue pad** daily.
  - Results will be achieved over time with twice daily scrubbing (AM & PM)
  - Result timeline will vary based on initial condition of concrete
- 6) Expected results with daily scrubbing:
  - Stains will diminish over time
  - Improved gloss retention
  - Increased stain resistance