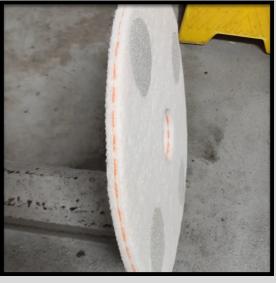

#### **DTI SmartFloor Maintenance SOP**

- 7) Remove the driver and **blue pad** after each shift:
  - Remove the driver from the scrubber
  - Remove the pad from the driver
- 8) Pad cleaning
  - Remove any foreign debris from pad
  - Thoroughly rinse with water
  - Hang up to dry
  - \*\*\*Thorough cleaning will extend pad life\*\*\*
- 9) Pad Replacement
  - Replace when the colored line (blue or orange) is no longer visible
  - A set of blue pads should last 1 week