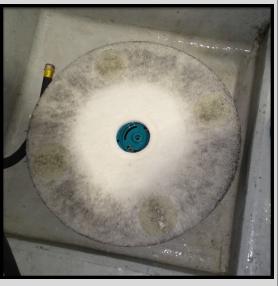

#### **DTI SmartFloor Maintenance SOP**

- 7) Remove the driver and **blue pad** after each shift:
  - Remove the driver from the scrubber
  - Remove the pad from the driver
- 8) Pad cleaning
  - Remove any foreign debris from pad
  - Thoroughly rinse with water
  - Hang up to dry
  - \*\*\*Thorough cleaning will extend pad life\*\*\*
- 9) Pad Replacement
  - Replace when the colored line (blue or orange) is no longer visible
  - A set of blue pads should last 1 week